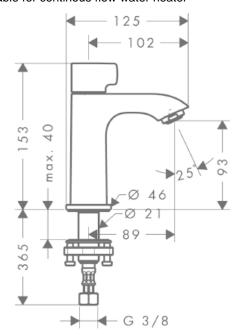

## **SPECIFICATION** SHEET - fittings

| BRAND:                         | hansgrohe                                                                                        | F |
|--------------------------------|--------------------------------------------------------------------------------------------------|---|
| ORIGIN:                        | Germany                                                                                          | 1 |
| SERIES:                        | New Metris                                                                                       | Ī |
| PRODUCT<br>DESCRIPTION:        | Basin cold water pillar tap • Flow rate: 5 l./min. at 3 bar • Flow pressure; 1~5 bar (15~70 psi) |   |
| MODEL No.                      | 31166 000                                                                                        |   |
| FINISH/COLOUR:                 | Chrome-plated                                                                                    | Ī |
| DIMENSIONS:                    | 125mm length<br>89mm spout projection                                                            |   |
| OPTIONAL<br>MATCHING<br>PARTS: | 1x angle valve ½"x¾" basin waste trap basin waste strainer or pop-up                             |   |

## **Product Photo:**

Technical Informations: Suitable for continous flow water heater

**REMINDER:** Pipe flushing must be done before faucets are installed. Failure to do so voids the warranty.

Do not use cleaners containing abrasive cleansers, ammonia, bleach, acids, waxes, alcohol, solvents or other products not recommended for chrome.